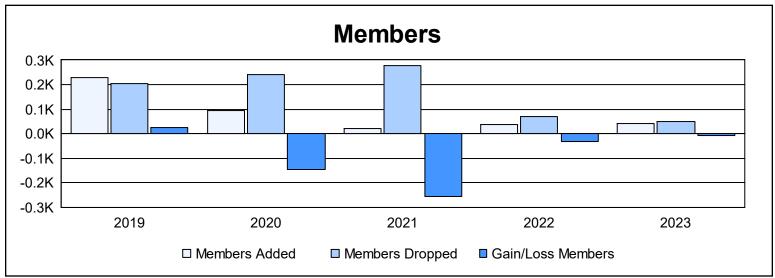

District 132 As of June 2023 Cumulative

| Year      | New<br>Clubs | Dropped<br>Clubs | Gain/<br>Loss<br>Clubs | New<br>Members | Charter<br>Members | Reinstate<br>Members | Transfer<br>Members | Total<br>Member<br>Added | Total<br>Members<br>Dropped | Gain/<br>Loss<br>Members |
|-----------|--------------|------------------|------------------------|----------------|--------------------|----------------------|---------------------|--------------------------|-----------------------------|--------------------------|
| 2018-2019 | 4            | 1                | 3                      | 69             | 141                | 19                   | 0                   | 229                      | 206                         | 23                       |
| 2019-2020 | 2            | 5                | -3                     | 43             | 44                 | 1                    | 7                   | 95                       | 241                         | -146                     |
| 2020-2021 | 0            | 12               | -12                    | 10             | 7                  | 3                    | 0                   | 20                       | 277                         | -257                     |
| 2021-2022 | 0            | 3                | -3                     | 25             | 8                  | 3                    | 0                   | 36                       | 69                          | -33                      |
| 2022-2023 | 0            | 1                | -1                     | 42             | 0                  | 0                    | 0                   | 42                       | 51                          | -9                       |
| Average   | 1            | 4                | -3                     | 38             | 40                 | 5                    | 1                   | 84                       | 169                         | -84                      |