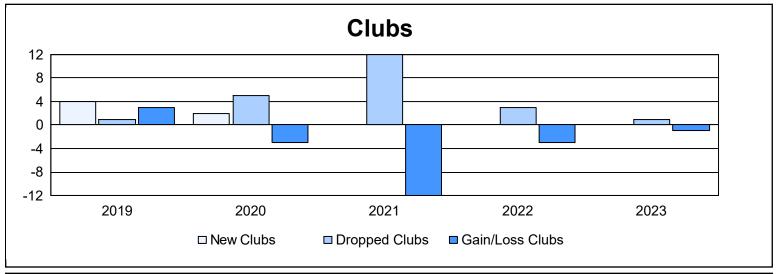

District 132 As of June 2023 Cumulative

| Year      | New<br>Clubs | Dropped<br>Clubs | Gain/<br>Loss<br>Clubs | New<br>Members | Charter<br>Members | Reinstate<br>Members | Transfer<br>Members | Total<br>Member<br>Added | Total<br>Members<br>Dropped | Gain/<br>Loss<br>Members |
|-----------|--------------|------------------|------------------------|----------------|--------------------|----------------------|---------------------|--------------------------|-----------------------------|--------------------------|
| 2018-2019 | 4            | 1                | 3                      | 69             | 141                | 19                   | 0                   | 229                      | 206                         | 23                       |
| 2019-2020 | 2            | 5                | -3                     | 43             | 44                 | 1                    | 7                   | 95                       | 241                         | -146                     |
| 2020-2021 | 0            | 12               | -12                    | 10             | 7                  | 3                    | 0                   | 20                       | 277                         | -257                     |
| 2021-2022 | 0            | 3                | -3                     | 25             | 8                  | 3                    | 0                   | 36                       | 69                          | -33                      |
| 2022-2023 | 0            | 1                | -1                     | 42             | 0                  | 0                    | 0                   | 42                       | 51                          | -9                       |
| Average   | 1            | 4                | -3                     | 38             | 40                 | 5                    | 1                   | 84                       | 169                         | -84                      |